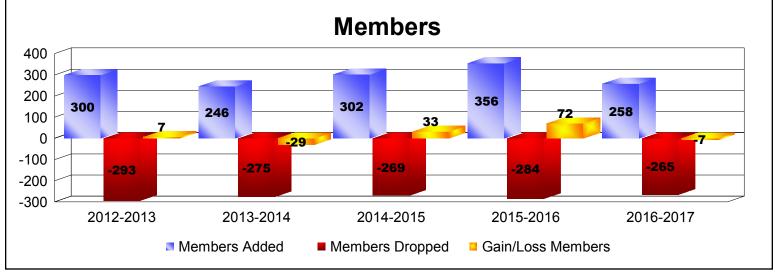

District 355 E

As of June 2017 Cumulative

| Year      | New<br>Clubs | Dropped<br>Clubs | Gain/<br>Loss<br>Clubs | New<br>Members | Charter<br>Members | Reinstate<br>Members | Transfer<br>Members | Total<br>Member<br>Added | Total<br>Members<br>Dropped | Gain/<br>Loss<br>Members |
|-----------|--------------|------------------|------------------------|----------------|--------------------|----------------------|---------------------|--------------------------|-----------------------------|--------------------------|
| 2012-2013 | 2            | -1               | 1                      | 225            | 70                 | 5                    | 0                   | 300                      | -293                        | 7                        |
| 2013-2014 | 0            | 0                | 0                      | 232            | 5                  | 8                    | 1                   | 246                      | -275                        | -29                      |
| 2014-2015 | 1            | -1               | 0                      | 277            | 20                 | 4                    | 1                   | 302                      | -269                        | 33                       |
| 2015-2016 | 2            | -1               | 1                      | 286            | 64                 | 5                    | 1                   | 356                      | -284                        | 72                       |
| 2016-2017 | 0            | -1               | -1                     | 255            | 0                  | 3                    | 0                   | 258                      | -265                        | -7                       |
| Average   | 1            | -1               | 0                      | 255            | 32                 | 5                    | 1                   | 292                      | -277                        | 15                       |