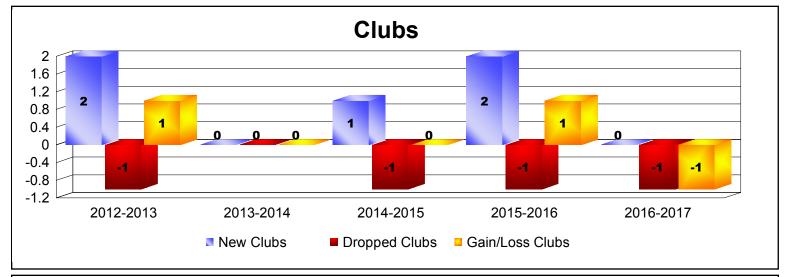

District 355 E

As of June 2017 Cumulative

| Year      | New<br>Clubs | Dropped<br>Clubs | Gain/<br>Loss<br>Clubs | New<br>Members | Charter<br>Members | Reinstate<br>Members | Transfer<br>Members | Total<br>Member<br>Added | Total<br>Members<br>Dropped | Gain/<br>Loss<br>Members |
|-----------|--------------|------------------|------------------------|----------------|--------------------|----------------------|---------------------|--------------------------|-----------------------------|--------------------------|
| 2012-2013 | 2            | -1               | 1                      | 225            | 70                 | 5                    | 0                   | 300                      | -293                        | 7                        |
| 2013-2014 | 0            | 0                | 0                      | 232            | 5                  | 8                    | 1                   | 246                      | -275                        | -29                      |
| 2014-2015 | 1            | -1               | 0                      | 277            | 20                 | 4                    | 1                   | 302                      | -269                        | 33                       |
| 2015-2016 | 2            | -1               | 1                      | 286            | 64                 | 5                    | 1                   | 356                      | -284                        | 72                       |
| 2016-2017 | 0            | -1               | -1                     | 255            | 0                  | 3                    | 0                   | 258                      | -265                        | -7                       |
| Average   | 1            | -1               | 0                      | 255            | 32                 | 5                    | 1                   | 292                      | -277                        | 15                       |